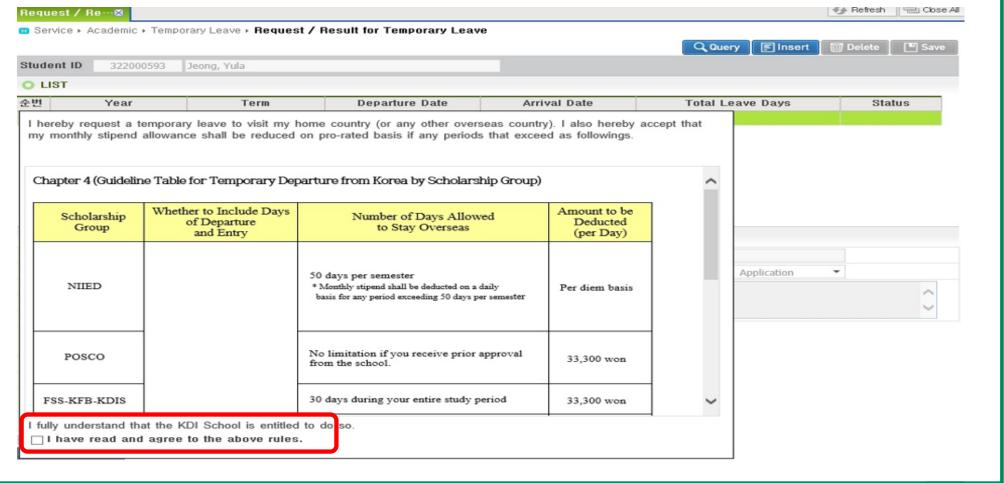

2

3. Read thoroughly, and check 'I have read and agree to the above rules' box.

2

4. Fill out details, and upload required documents before clicking 'Submit'.

| <b>DETAIL</b>                     |                                    | Please click "Up" to upload your round E-                                                                                                                                                                                                                                                                                                             |
|-----------------------------------|------------------------------------|-------------------------------------------------------------------------------------------------------------------------------------------------------------------------------------------------------------------------------------------------------------------------------------------------------------------------------------------------------|
| * Academic Year                   | 2019                               | <ul> <li>ticket</li> <li>Please upload a certificate of travel insurance if you go to 3<sup>rd</sup> country, not your home country</li> <li>For NIIED group, please upload the form with signature from your academic advisor by NIIED</li> <li>If MIS doe not work properly, submit your uploaded documents to soyul_kim@kdischool.ac.kr</li> </ul> |
| * Vacation                        | •                                  |                                                                                                                                                                                                                                                                                                                                                       |
| * Purpose                         | •                                  |                                                                                                                                                                                                                                                                                                                                                       |
| * Destination                     |                                    |                                                                                                                                                                                                                                                                                                                                                       |
| * Date                            | Departure [                        | Arrival                                                                                                                                                                                                                                                                                                                                               |
| Contact Details<br>while on Leave | Tel.                               | Email                                                                                                                                                                                                                                                                                                                                                 |
| Round E-ticket                    |                                    | o Up o Down                                                                                                                                                                                                                                                                                                                                           |
| Travel Insurance                  | (Only if you go to the 3rd country | OUP ODOWN                                                                                                                                                                                                                                                                                                                                             |
| Others                            |                                    | o Up o Down                                                                                                                                                                                                                                                                                                                                           |
| √ I have read and as              | gree to the above rules.           |                                                                                                                                                                                                                                                                                                                                                       |