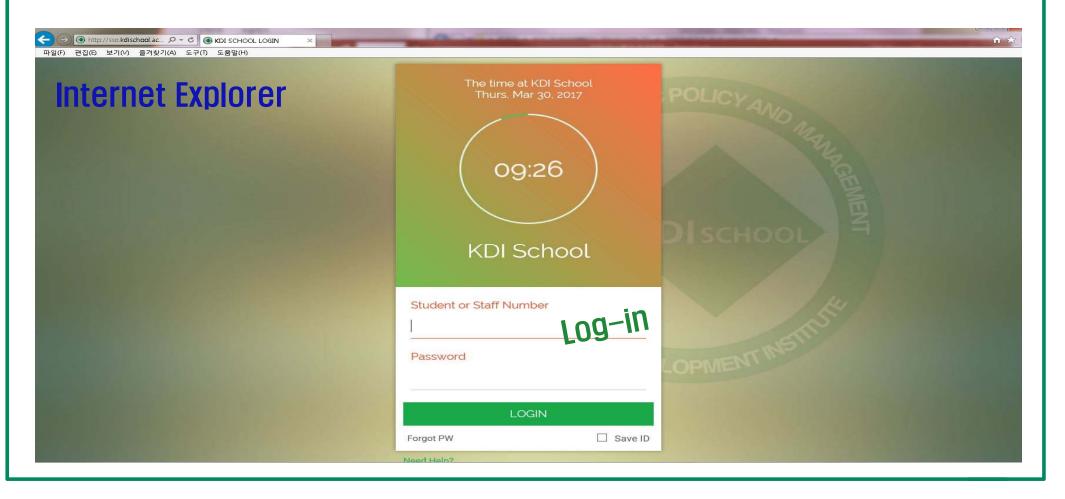

2

Go to MIS (<a href="http://mis.Kdischool.ac.kr">http://mis.Kdischool.ac.kr</a>) with Internet Explorer
 \*No Chrome, Firefox, Swing etc

2

2. Go to 'Service' → 'Academic' → 'Temporary Leave' → 'Request'